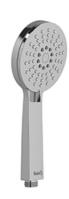

2-jet hand shower 4370

# **Descriptions**

- Scale-free
- Three positions
- 2 jets: luxurious, massage

## Available flows

- 7.6 L/min, 2.0 gpm (US) 60psi
- 5.69 L/min, 1.5 gpm (US) 60psi ( **4370-15** )
- 6.6L/min, 1.75 gpm (US) 60psi ( **4370-WS** ) \*

\*EPA certification applicable to the indicated model only\*